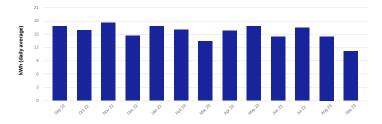

### 9 Helpful information

If you're having difficulties paying your bills or need an interpreter you'll find all the details here

This graph shows your average daily energy use and average daily solar exports over the last 12 months (where available).

### 10 Understand your usage

You can view your average daily usage and average solar exports (where relevant) in this section.

Once you've been an Ampol Energy customer for more than a year, this graph will also show how your average daily usage compares to the same time last year. If you have solar, we'll also show you how your average daily solar exports compares to the same time last year.

Seeing how your energy usage changes over time can help you understand how to use energy more efficiently in your home.